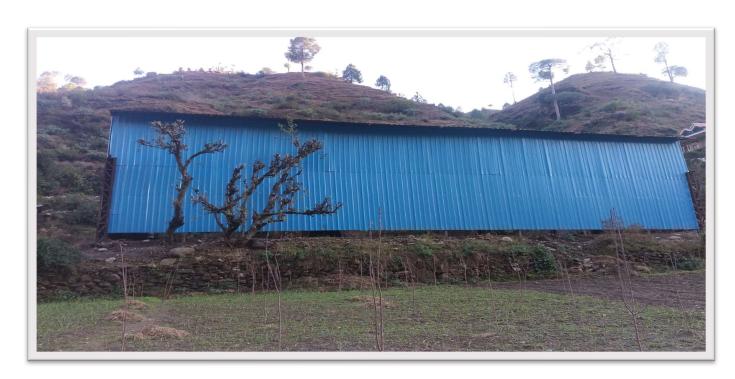

## **Facilities & Business of FPC**

1. Market Yard at Nerwa

- 1. According to the DPR Market yard was constructed at Nerwa with Rs. 24 lakhs funds.
- 2. Rs. 1.2 lakhs fund was utilized to set up an office, fund was utilized for (Stationary, furniture, Computer, office rent for a year, printer, 1<sup>st</sup> AGM, Tally software, website, FPC Compliance for 1 year).
- 3. Fund was utilized for purchasing 1 Apple grading machine,1 generator & 100 apple crates.
- 4. Purchase of Plastic Crates by FPC.