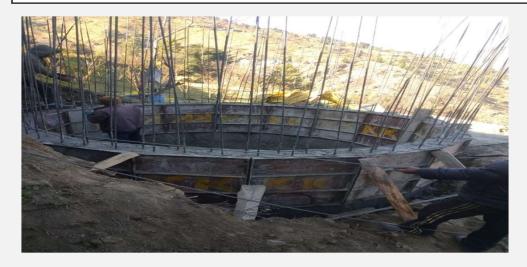

## **COMMUNITY IRRIGATION FACILITIES IN CLUSTER**

- 12 nos. of tanks with 3.50 Lakh Liters capacity has been constructed.
- 800 meters of HDPE pipe laid.
- 800 meters of MSERW pipes laid.
- Completion date of Irrigation works August-2023