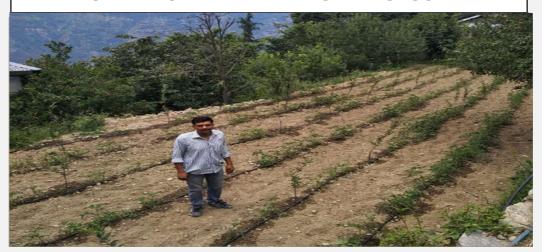

## HIGH DENSITY PLANTATION IN CLUSTER

- High density plants planted in the cluster till date: -561 .nos.
- Area Covered under high density plantation :- 2.1 Ha.
- Area brought under drip Irrigation through convergence under PMKSY in the cluster: 3.1.Ha.