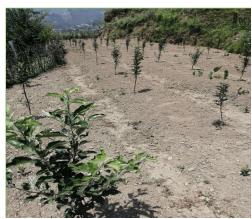

## High Density Plantation in Summerkot Cluster DB Rohru

- High density plants planted in the cluster till date :- 2212 nos
- Area Cover under high density plantation :- 2.40 Ha.
- Area brought under Drip Irrigation through convergence under PMKSY in the cluster 0.80 Ha.