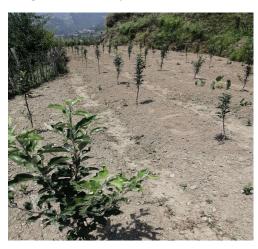

## High Density Plantation in Summerkot Cluster DB Rohru

- High density plants planted in the cluster till date :- 2212 nos
- Area Cover under high density plantation :- 2.40 Ha.
- Area brought under Drip Irrigation through convergence under PMKSY in the cluster 0.80 Ha.