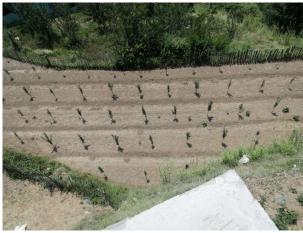

## High Density Plantation in Summerkot Cluster DB Rohru

- High density plants planted in the cluster till date :- 2212 nos
- Area Cover under high density plantation :- 2.40 Ha.
- Area brought under Drip Irrigation through convergence under PMKSY in the cluster 0.80 Ha.