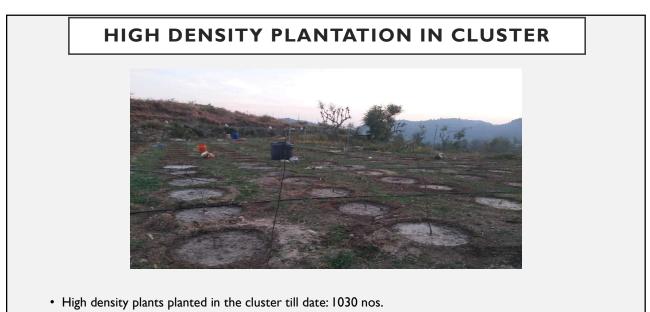

- Trainings imparted by International Experts, University Scientists and Trained officials of the Department.
- In I trainings 27 numbers participants were trained.

- Area Covered under high density plantation : 1.26 Ha.
- Area brought under drip Irrigation through convergence under PMKSY in the cluster: I.14Ha.