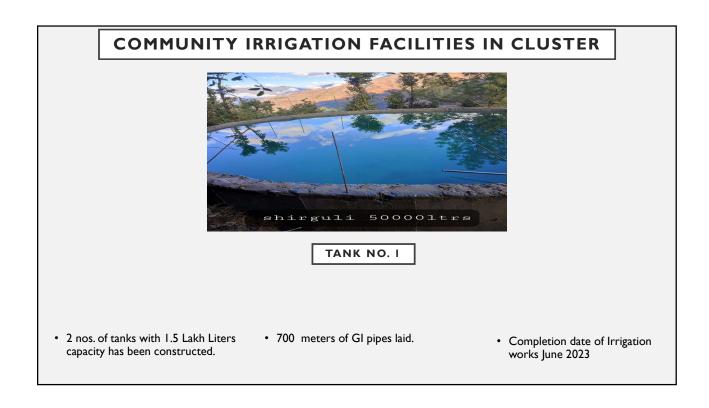

## SHIRGULI CLUSTER BLOCK RAJGARH DISTRICT SIRMOUR

Name of WUA: JAI MAA KALI WUA Date of Registration of WUA: 27<sup>th</sup> of October 2020 Date of Approval of DPR: 28/11/2020 Cost of DPR: Rs 54.7 Lakhs/-Culturable Command Area: 27 Ha. Total Stakeholders/Beneficiaries : 39 No. No. of Tanks to be constructed: 4 No. Proposed Storage capacity: 4X50000+1X100000= 300000 Liters GI pipes proposed to be laid: 2758 meters Old Plantation (SMEO Area): 10 Ha Scope for Area Expansion under HDP: 7 Ha.