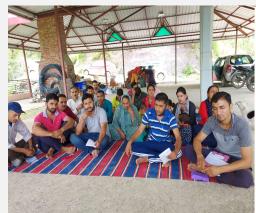

- Trainings imparted by International Experts, University Scientists and Trained officials of the Department.
- In 2No...... trainings ....53...... number of participants were trained.

- High density plants planted in the cluster till date: 2197 nos.
- Area Covered under high density plantation : 1.97 Ha.
- Area brought under drip Irrigation through convergence under PMKSY in the cluster: 0Ha.