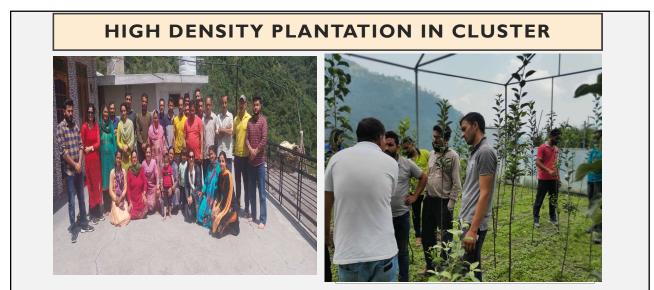

- Trainings imparted by International Experts, University Scientists and Trained officials of the Department.
- In 2No...... trainings ....53...... number of participants were trained.

- High density plants planted in the cluster till date: 2197 nos.
- Area Covered under high density plantation : 1.97 Ha.
- Area brought under drip Irrigation through convergence under PMKSY in the cluster: 0Ha.