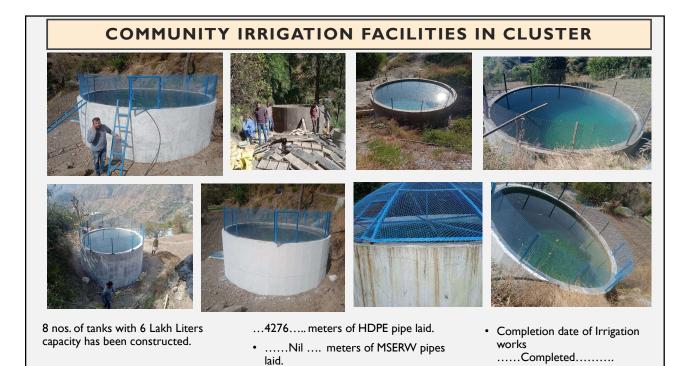

## SEWLA CLUSTER BLOCK KANDAGHAT DISTRICT SOLAN

Name of WUA: SK Water user Association Date of Registration of WUA: 30/10/2020 Date of Approval of DPR: ..... Cost of DPR: Rs 59.86 lakhs Culturable Command Area: 24 ha Total Stakeholders/Beneficiaries : 38 No. of Tanks to be constructed: 8 No. Proposed Storage capacity: 6X50000+150000X2= 600000 Liters HDPE Pipes proposed to be laid: 5051 meters MSERV pipes proposed to be laid: -Nil-meters Old Plantation (SMEO Area): 0 Ha Scope for Area Expansion under HDP: 11 Ha.