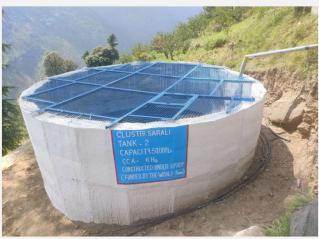

Total Stakeholders/Beneficiaries: -53. No.

No. of Tanks to be constructed: - 06 No.

Proposed Storage capacity: - 2,00,000 Liters

HDPE Pipes proposed to be laid: - 6590 meters

MSERV pipes proposed to be laid: - 2947 meters

## **COMMUNITY IRRIGATION FACILITIES IN CLUSTER**

- 06 nos. of tanks with 2.00 Lakh Liters capacity has been constructed.
- 6590 meters of HDPE pipe laid.
- 2947 meters of MSERW pipes laid.
- Completion date of Irrigation works **Complete**