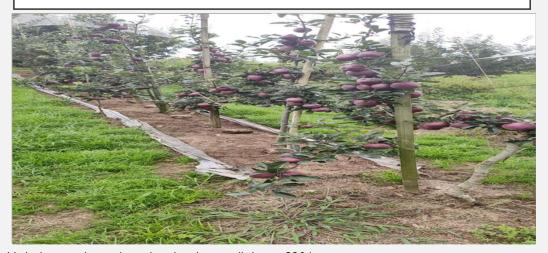

## HIGH DENSITY PLANTATION IN CLUSTER

- High density plants planted in the cluster till date: 2204..nos.
- Area Covered under high density plantation :- 5.1 Ha.
- Area brought under drip Irrigation through convergence under PMKSY in the cluster: 0.024Ha.