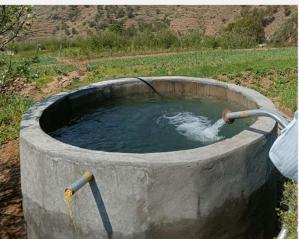

No. of Tanks to be constructed: - 03 No.

Proposed Storage capacity: - 1,00,000 Liters

HDPE Pipes proposed to be laid: - 4025 meters

MSERV pipes proposed to be laid: - 3487 meters

Old Plantation (SMEO Area): -9.0 Ha

## **COMMUNITY IRRIGATION FACILITIES IN CLUSTER**

- 03 nos. of tanks with I.00 Lakh Liters capacity has been constructed.
- 4025 meters of HDPE pipe laid.
- 3487 meters of MSERW pipes laid.
- Completion date of Irrigation works **Complete**