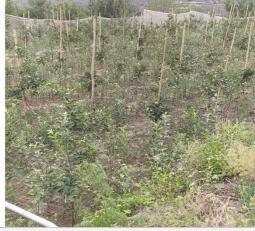

## HIGH DENSITY PLANTATION IN CLUSTER

- High density plants planted in the cluster till date: 1372.nos.
- Area Covered under high density plantation :- 3.2Ha.
- Area brought under drip Irrigation through convergence under PMKSY in the cluster: 0.029Ha.