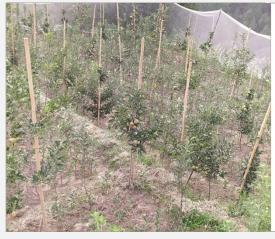

## HIGH DENSITY PLANTATION IN CLUSTER

- High density plants planted in the cluster till date: 1372.nos.
- Area Covered under high density plantation :- 3.2Ha.
- Area brought under drip Irrigation through convergence under PMKSY in the cluster: 0.029Ha.