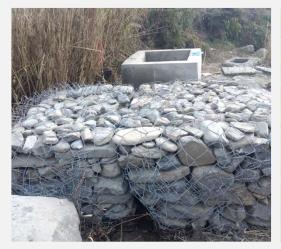

## **COMMUNITY IRRIGATION FACILITIES IN CLUSTER**

- 03 nos. of tanks with I.00 Lakh Liters capacity has been constructed.
- 4025 meters of HDPE pipe laid.
- 3487 meters of MSERW pipes laid.
- Completion date of Irrigation works **Complete**