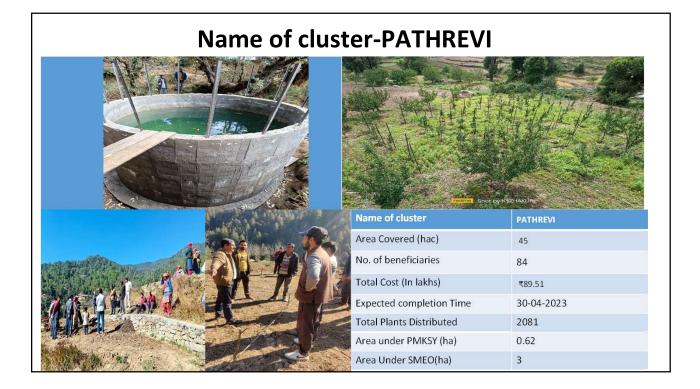

|         | Name of WUA              | : WUA          | A Pathera | vi          |  |
|---------|--------------------------|----------------|-----------|-------------|--|
| Date    | of Registration of WU    | A :            | 02 O      | ctober 2021 |  |
| C       | ate of Approval of DP    | R: 28          | 3 Deceml  | ber 2020    |  |
|         | Cost of DPR              | : :            | 89.51     |             |  |
|         | Culturable Com           | mand Area :    | 45        |             |  |
|         | Total Stake holders      | Beneficiaries  |           | 84          |  |
| No.     | of Tanks Proposed to     | be constructe  | d :       | 6Nos.       |  |
|         | No. of Tanks con         | structed :     | 6No       | s.          |  |
| Pr      | oposed Storage capac     | ity (Liters) : | 10        | 0000LTRs    |  |
|         | HDPE Pipes propose       | d to be laid   |           | 4560        |  |
|         | HDPE Pipes               | laid :         | 3500      |             |  |
|         | GI pipes proposed to     | be laid        |           | 2745        |  |
|         | Old Plantation (SMI      | EO Area)       |           | 3           |  |
| Sc      | ope for Area Expansio    | n under HDP    |           | 1.50        |  |
| No      | of plants distributed (2 | 2016-2022)     |           | 1902        |  |
|         | No of plants distribu    | ted (2022-23)  |           | 179         |  |
| Ar      | ea covered under PMK     | SY (2016-2022  | :)        | 0.60        |  |
| Area co | overed under PMKSY (     | 2022-23)       |           |             |  |
|         |                          |                |           |             |  |