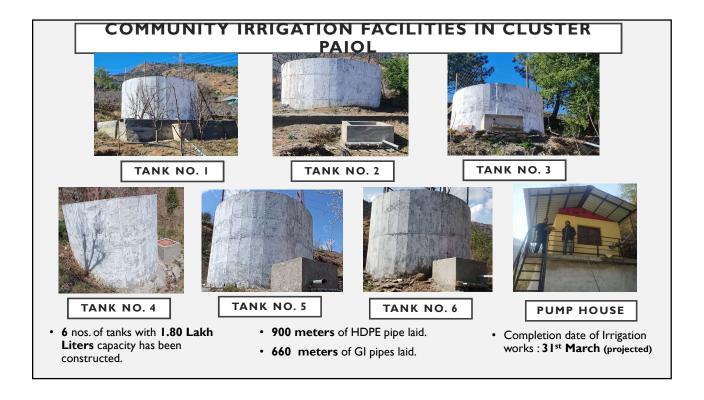

## PAJOLE CLUSTER BLOCK KOTKHAI DISTRICT SHIMLA

Name of WUA: Water User Association Pajole

Date of Registration of WUA: 10/01/2019

Date of Approval of DPR: 06.05.2021

Cost of DPR: Rs -62,65,340

Culturable Command Area: 20 Ha.
Total Stakeholders/Beneficiaries: 37 No.
No. of Tanks to be constructed: 6 No.

Proposed Storage capacity: (2X50,000)+(4X20,000)= 1,80,000 Liters

HDPE Pipes proposed to be laid: 1460meters
MSERV pipes proposed to be laid: 822meters
Old Plantation (SMEO Area): 7.52 Ha
Scope for Area Expansion under HDP: 12.56 Ha.