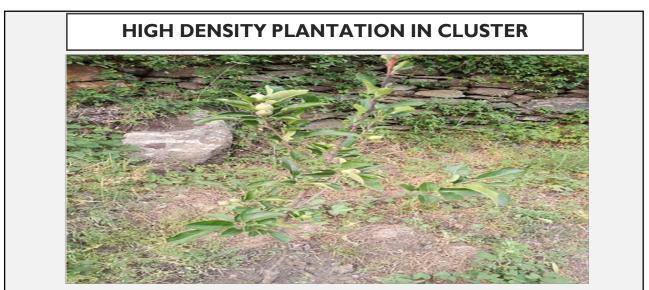

- High density plants planted in the cluster till date: -1655.nos.
- Area Covered under high density plantation :-...2.2.Ha.
- Area brought under drip Irrigation through convergence under PMKSY in the cluster: -IHa.