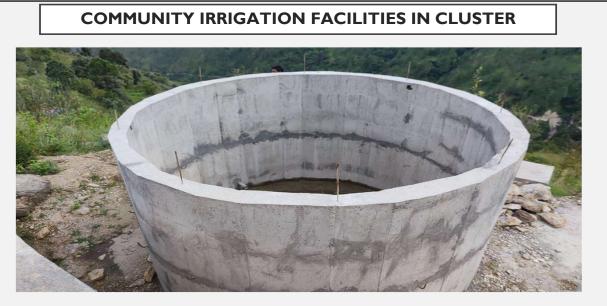

- Trainings imparted by International Experts, University Scientists and Trained officials of the Department.
- In ......5.... trainings ..100..... number of participants were trained.

- 06 nos. of tanks with 1.75 Lakh Liters capacity has been constructed.
- 200 meters of HDPE pipe laid.
- 0 meters of MSERW pipes laid.
- Completion date of Irrigation works March-2023