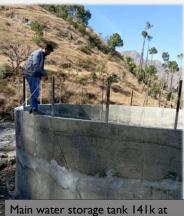

## COMMUNITY IRRIGATION FACILITIES IN CLUSTER

- 1.41 Water storage tank constructed.
- 2400 meters of HDPE pipe.
- 0 meters of MSERW pipes.
- GI 80 mm (M)= 1600 Rmt

Nawna Bhatwar

- Completion date of Irrigation works beyond June
- Tender to be called by electricity department (Lift irrigation Scheme )