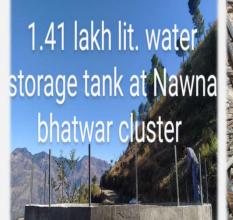

## COMMUNITY IRRIGATION FACILITIES IN CLUSTER

- 1.41 Water storage tank constructed.
- 2400 meters of HDPE pipe.
- 0 meters of MSERW pipes.
- GI 80 mm (M)= 1600 Rmt

Nawna Bhatwar

- Completion date of Irrigation works beyond June
- Tender to be called by electricity department (Lift irrigation Scheme )