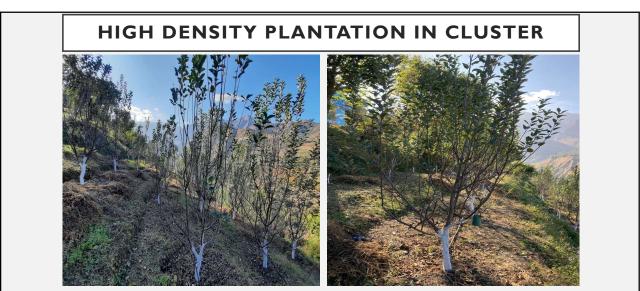

- High density plants planted in the cluster till date: 2552 nos.
- Area Covered under high density plantation : 2.29 Ha.
- Area brought under drip Irrigation through convergence under PMKSY in the cluster: I Ha.