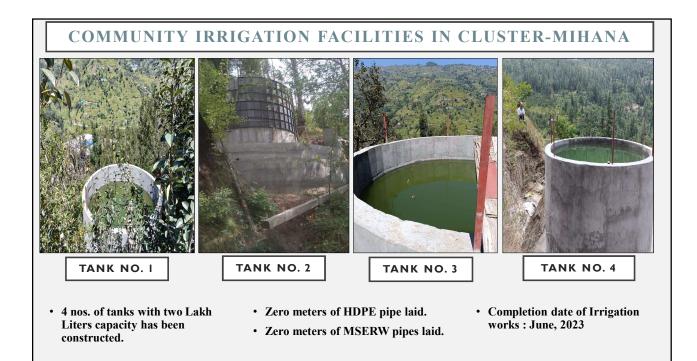

## MIHANA CLUSTER BLOCK JUBBAL DISTRICT SHIMLA

| Name of WUA:                                  | Adam Beauty Water User Association Mihana |
|-----------------------------------------------|-------------------------------------------|
| Date of Registration of WUA:                  | 10/01/2019                                |
| Date of Approval of DPR:                      | 19.06.2020                                |
| Cost of DPR:                                  | Rs -61,99,514                             |
| Culturable Command Area:                      | 49.20 Ha.                                 |
| Total Stakeholders/Beneficiaries :            | 58 No.                                    |
| No. of Tanks to be constructed:               | 8 No.                                     |
| Proposed Storage capacity:                    | 8X50,000= 4,00,000 Liters                 |
| HDPE Pipes proposed to be laid:               | 0meters                                   |
| MSERV pipes proposed to be laid:              | 1860meters                                |
| Old Plantation (SMEO Area):                   | 27.28 Ha                                  |
| Scope for Area Expansion under HDP: 33.44 Ha. |                                           |
|                                               |                                           |