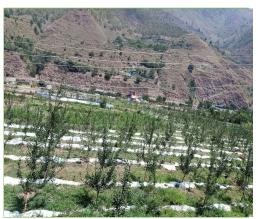

## High Density Plantation in Masli Cluster DB Chirgaon

- High density plants planted in the cluster till date :- 1477 nos
- Area Cover under high density plantation :- 1.61 Ha.
- Area brought under Drip Irrigation through convergence under PMKSY in the cluster 0.60 Ha.