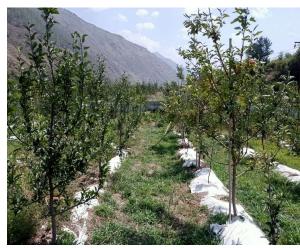

## High Density Plantation in Masli Cluster DB Chirgaon

- High density plants planted in the cluster till date :- 1477 nos
- Area Cover under high density plantation :- 1.61 Ha.
- Area brought under Drip Irrigation through convergence under PMKSY in the cluster 0.60 Ha.