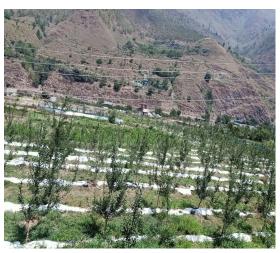

## High Density Plantation in Masli Cluster DB Chirgaon

- High density plants planted in the cluster till date :- 1477 nos
- Area Cover under high density plantation :- 1.61 Ha.
- Area brought under Drip Irrigation through convergence under PMKSY in the cluster 0.60 Ha.