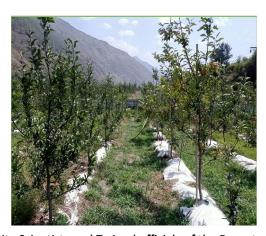

## High Density Plantation in Masli Cluster DB Chirgaon

- High density plants planted in the cluster till date :- 1477 nos
- Area Cover under high density plantation :- 1.61 Ha.
- Area brought under Drip Irrigation through convergence under PMKSY in the cluster 0.60 Ha.