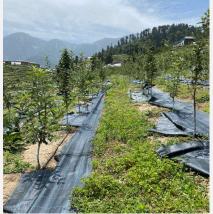

## HIGH DENSITY PLANTATION IN CLUSTER

- High density plants planted in the cluster till date: 2251 nos.
- Area Covered under high density plantation: 2.04 Ha.
- Area brought under drip Irrigation through convergence under PMKSY in the cluster: I.2 Ha.