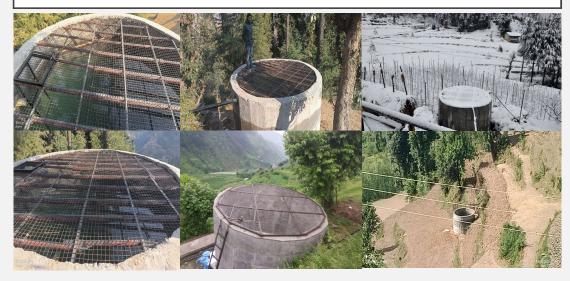

## **COMMUNITY IRRIGATION FACILITIES IN CLUSTER**

- 10 nos. of tanks with total 230000 Liters capacity has been constructed.
- 0 meters of HDPE pipe laid.
  - 860meters of GI pipes laid.

· Completed