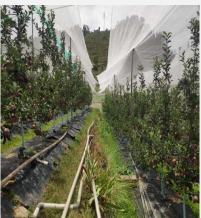

## HIGH DENSITY PLANTATION IN CLUSTER

- High density plants planted in the cluster till date: 2251 nos.
- Area Covered under high density plantation: 2.04 Ha.
- Area brought under drip Irrigation through convergence under PMKSY in the cluster: I.2 Ha.