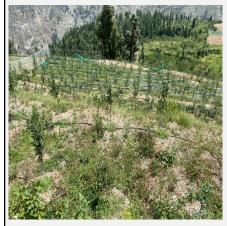

## HIGH DENSITY PLANTATION IN CLUSTER

- High density plants planted in the cluster till date: 2251 nos.
- Area Covered under high density plantation: 2.04 Ha.
- Area brought under drip Irrigation through convergence under PMKSY in the cluster: I.2 Ha.