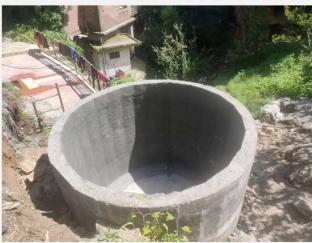

## **COMMUNITY IRRIGATION FACILITIES IN CLUSTER**

- 06 nos. of tanks with 3.00 Lakh Liters capacity has been constructed.
- 0 meters of HDPE pipe laid.
- 2160 meters of MSERW pipes laid.
- Completion date of Irrigation works April-2023