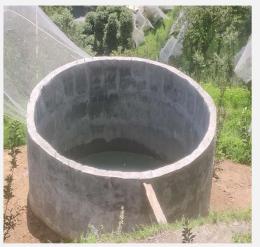

## **COMMUNITY IRRIGATION FACILITIES IN CLUSTER**

- 06 nos. of tanks with 3.00 Lakh Liters capacity has been constructed.
- 0 meters of HDPE pipe laid.
- 2160 meters of MSERW pipes laid.
- Completion date of Irrigation works April-2023