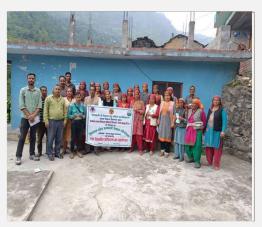

- Trainings imparted by International Experts, University Scientists and Trained officials of the Department.
- In .....5...... trainings .......100... number of participants were trained.