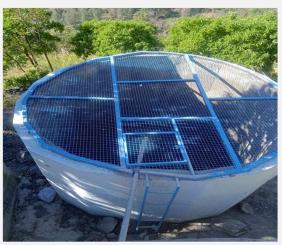

## **COMMUNITY IRRIGATION FACILITIES IN CLUSTER**

- 09 nos. of tanks with 2.75 Lakh Liters capacity has been constructed.
- 7036 meters of HDPE pipe laid.
- 3665 meters of MSERW pipes laid.
- Completion date of Irrigation works **Complete**