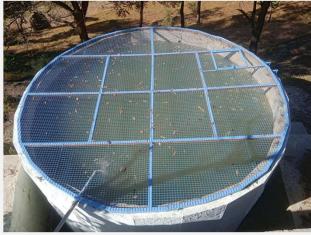

## **COMMUNITY IRRIGATION FACILITIES IN CLUSTER**

- 09 nos. of tanks with 2.75 Lakh Liters capacity has been constructed.
- 7036 meters of HDPE pipe laid.
- 3665 meters of MSERW pipes laid.
- Completion date of Irrigation works **Complete**