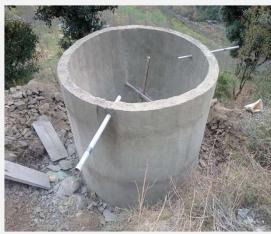

Total Stakeholders/Beneficiaries: -75 No.

No. of Tanks to be constructed: - 09 No.

Proposed Storage capacity: - 2,10,000 Liters

HDPE Pipes proposed to be laid: - 7275 meters

MSERV pipes proposed to be laid: - 6114 meters

## **COMMUNITY IRRIGATION FACILITIES IN CLUSTER**

- 09 nos. of tanks with 2.10 Lakh Liters capacity has been constructed.
- 0 meters of HDPE pipe laid.
- 4715 meters of MSERW pipes laid.
- Completion date of Irrigation works June-2023