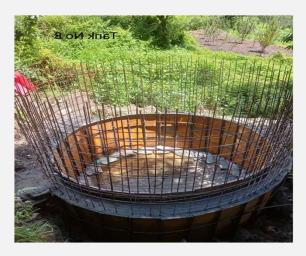

Total Stakeholders/Beneficiaries: -75 No.

No. of Tanks to be constructed: - 09 No.

Proposed Storage capacity: - 2,10,000 Liters

HDPE Pipes proposed to be laid: - 7275 meters

MSERV pipes proposed to be laid: - 6114 meters

## **COMMUNITY IRRIGATION FACILITIES IN CLUSTER**

- 09 nos. of tanks with 2.10 Lakh Liters capacity has been constructed.
- 0 meters of HDPE pipe laid.
- 4715 meters of MSERW pipes laid.
- Completion date of Irrigation works June-2023