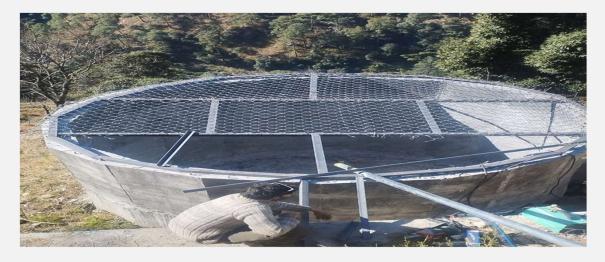

## **COMMUNITY IRRIGATION FACILITIES IN CLUSTER**

- 07 nos. of tanks with 2.75 Lakh Liters capacity has been constructed.
- 8800 meters of HDPE pipe laid.
- 4422 meters of MSERW pipes laid.
- Completion date of Irrigation works March-2023