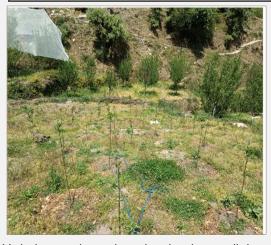

## HIGH DENSITY PLANTATION IN CLUSTER

- High density plants planted in the cluster till date: -2054.nos.
- Area Covered under high density plantation :- 2.5 Ha.
- Area brought under drip Irrigation through convergence under PMKSY in the cluster: -0.01.Ha.