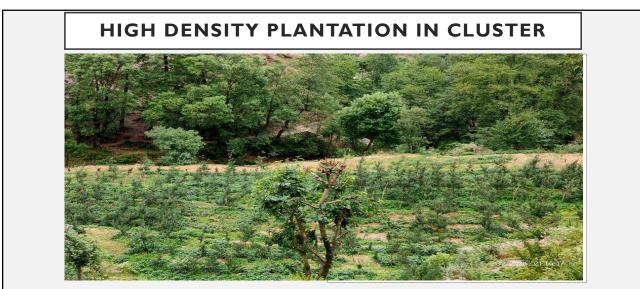

- Trainings imparted by International Experts, University Scientists and Trained officials of the Department.
- In this cluster 5 trainings were conducted and 54 number of participants were trained.

- High density plants planted in the cluster till date: 1641 nos.
- Area Covered under high density plantation : 1.40Ha.
- Area brought under drip Irrigation through convergence under PMKSY in the cluster: 0.32Ha.