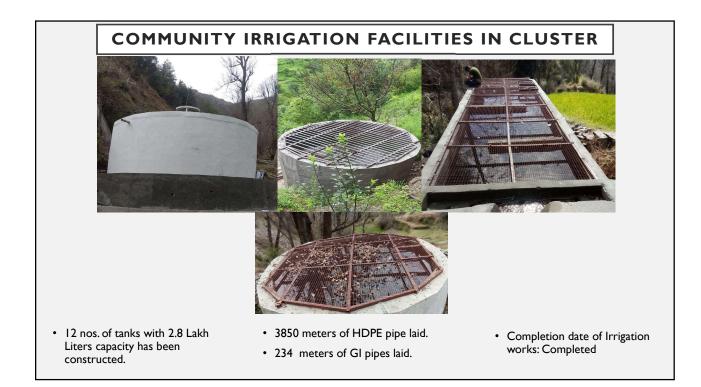

## GUWADI CLUSTER BLOCK SALOONI DISTRICT CHAMBA

Name of WUAGuwadi Date of Registration of WUA: 29/10/2018 Date of Approval of DPR: December 2021 Cost of DPR: Rs 81.70 lakhs/-Culturable Command Area: 34.8Ha. Total Stakeholders/Beneficiaries : 122 No. No. of Tanks to be constructed: 13No. Proposed Storage capacity: 13Tanks = 300000Liters HDPE Pipes proposed to be laid: 4450 meters MSERV pipes proposed to be laid: 216 meters Old Plantation (SMEO Area): 4.43Ha Scope for Area Expansion under HDP: 57.57 Ha.