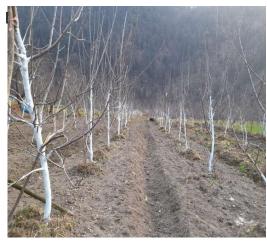

## High Density Plantation in Darkali cluster

- High density plants planted in the cluster till date: 1294 nos.
- Area Covered under high density plantation: 0.97 Ha.
- Area brought under drip Irrigation through convergence under PMKSY in the cluster: ......Ha.