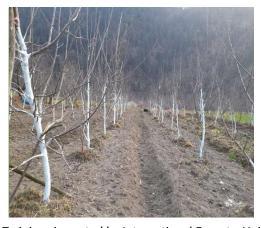

## High Density Plantation in Darkali cluster

- High density plants planted in the cluster till date: 1294 nos.
- Area Covered under high density plantation: 0.97 Ha.
- Area brought under drip Irrigation through convergence under PMKSY in the cluster: ......Ha.