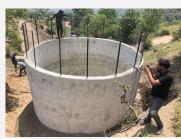

## **COMMUNITY IRRIGATION FACILITIES IN CLUSTER**

12 nos. of tanks with 6 Lakh Liters capacity has been constructed.

...2800..... meters of HDPE pipe laid.

• .....396 .... meters of GI pipes laid.

• Completion date of Irrigation works ......Completed.......