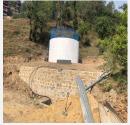

## **COMMUNITY IRRIGATION FACILITIES IN CLUSTER**

12 nos. of tanks with 6 Lakh Liters capacity has been constructed.

...2800..... meters of HDPE pipe laid.

• .....396 .... meters of GI pipes laid.

• Completion date of Irrigation works ......Completed.......