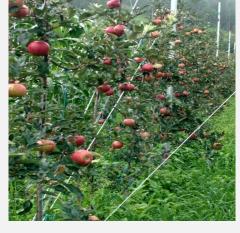

## HIGH DENSITY PLANTATION IN CLUSTER

- High density plants planted in the cluster till date: 1761nos.
- Area Covered under high density plantation: I.4 Ha.
- Area brought under drip Irrigation through convergence under PMKSY in the cluster: IHa.