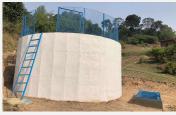

## **COMMUNITY IRRIGATION FACILITIES IN CLUSTER**

12 nos. of tanks with 6 Lakh Liters capacity has been constructed.

...2800..... meters of HDPE pipe laid.

• .....396 .... meters of GI pipes laid.

• Completion date of Irrigation works ......Completed.......