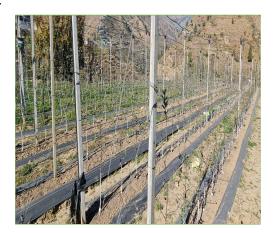

## High Density Plantation in cluster Bagra

- High density plants planted in the cluster till date: 1261 nos.
- Area Covered under high density plantation: 0.80 Ha.
- Area brought under drip Irrigation through convergence under PMKSY in the cluster: 1 Ha.