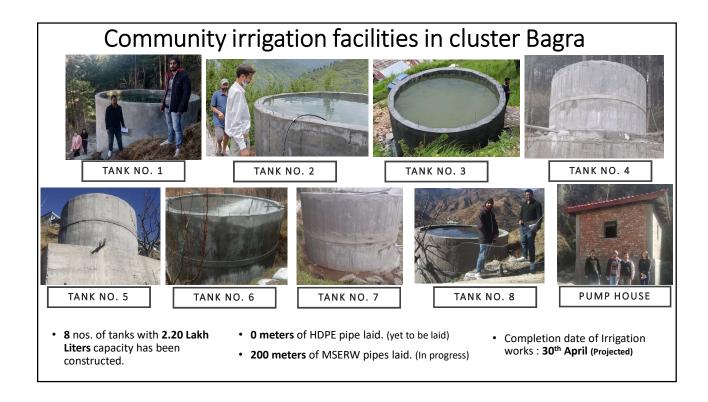

## BAGRA CLUSTER BLOCK KOTKHAI DISTRICT SHIMLA

- Name of WUA: .....Gani-Bagra-Titrikiar Water User Association.....
- Date of Registration of WUA: .....10.12.2020......
- Date of Approval of DPR: ......
- Cost of DPR: Rs 70,39,000
- Culturable Command Area: 23.2 Ha.
- Total Stakeholders/Beneficiaries: 23 No.
- No. of Tanks to be constructed: 8 No.
- Proposed Storage capacity: 2X50000= 100000 Liters
- HDPE Pipes proposed to be laid: ...... meters
- MSERV pipes proposed to be laid: .....meters
- Old Plantation (SMEO Area): 6.76 Ha
- Scope for Area Expansion under HDP: 20.04 Ha.