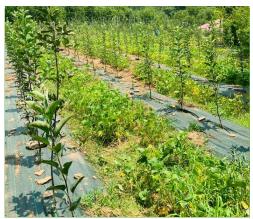

## High Density Plantation in cluster Bagra

- High density plants planted in the cluster till date: 1261 nos.
- Area Covered under high density plantation: 0.80 Ha.
- Area brought under drip Irrigation through convergence under PMKSY in the cluster: 1 Ha.