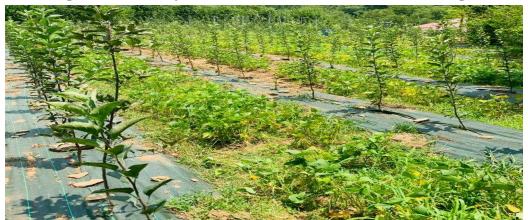

## High Density Plantation in cluster Bagra

- High density plants planted in the cluster till date: 1261 nos.
- Area Covered under high density plantation: 0.80 Ha.
- Area brought under drip Irrigation through convergence under PMKSY in the cluster: 1 Ha.