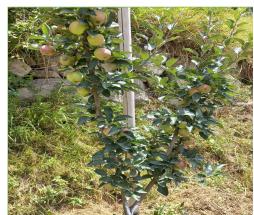

## High Density Plantation in Badhal cluster

- High density plants planted in the cluster till date: 1065 nos.
- Area Covered under high density plantation : 0.80Ha.
- Area brought under drip Irrigation through convergence under PMKSY in the cluster: ......Ha.