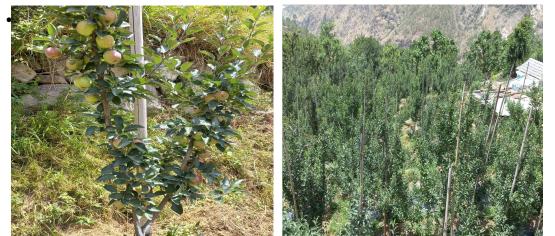

## High Density Plantation in Badhal cluster

- High density plants planted in the cluster till date: 1065 nos.
- Area Covered under high density plantation : 0.80Ha.
- Area brought under drip Irrigation through convergence under PMKSY in the cluster: ......Ha.