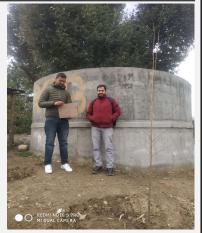

## **COMMUNITY IRRIGATION FACILITIES IN ARHAL (BRASLI)** CLUSTER (DATE OF APPROVAL OF DPR 21-09-2020)

• 4 nos. of tanks with 50,000 Liters capacity each has been constructed.

• 1500 meters of G.I pipes laid.