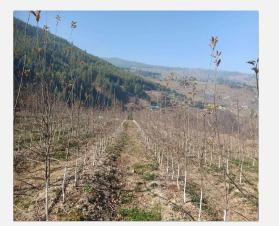

## CAPACITY BUILDING OF CLUSTER FARMERS

- Formation & management of Water User Association.
- High Density Plantation and management of clonal rootstock based elite grafted temperate fruit plants.
- Scientific Management of Existing Apple Orchards.

Completion date of Irrigation works 15<sup>th</sup> May 2023

- High density plants planted in the cluster till date :- 3731 nos
- Area Cover under high density plantation :- 3.65 Ha.
- · Area brought under Drip Irrigation through convergence under PMKSY in the cluster 0.50 Ha.