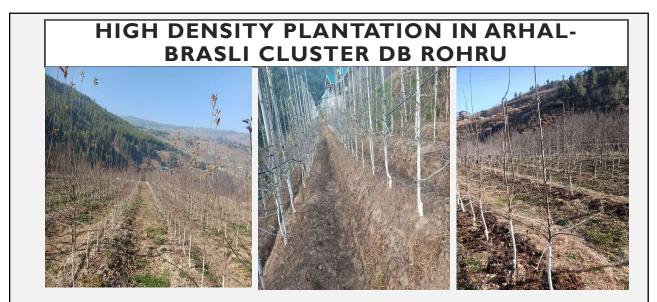

Completion date of Irrigation works 15<sup>th</sup> May 2023

- High density plants planted in the cluster till date :- 3731 nos
- Area Cover under high density plantation :- 3.65 Ha.
- · Area brought under Drip Irrigation through convergence under PMKSY in the cluster 0.50 Ha.