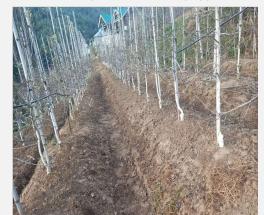

## CAPACITY BUILDING OF CLUSTER FARMERS

- Formation & management of Water User Association.
- High Density Plantation and management of clonal rootstock based elite grafted temperate fruit plants.
- Scientific Management of Existing Apple Orchards.

Completion date of Irrigation works 15<sup>th</sup> May 2023

- High density plants planted in the cluster till date :- 3731 nos
- Area Cover under high density plantation :- 3.65 Ha.
- · Area brought under Drip Irrigation through convergence under PMKSY in the cluster 0.50 Ha.