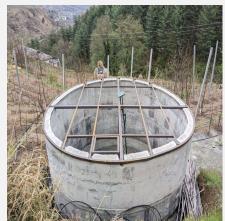

## **COMMUNITY IRRIGATION FACILITIES IN ARHAL (BRASLI)** CLUSTER (DATE OF APPROVAL OF DPR 21-09-2020)

• 4 nos. of tanks with 50,000 Liters capacity each has been constructed.

• 1500 meters of G.I pipes laid.